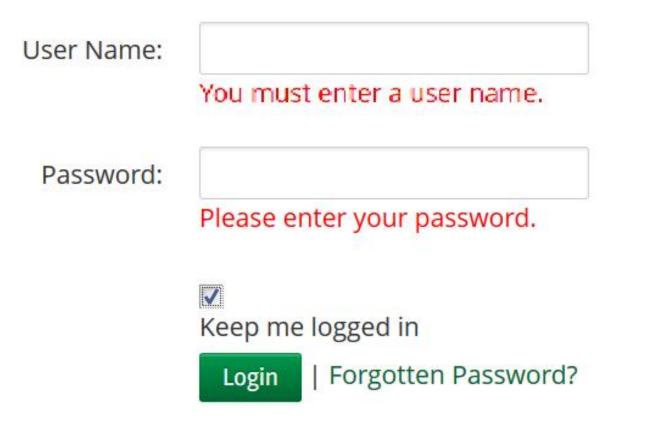

11800 E. Peakview Ave. Centennial, CO 80111 303-789-2582

### **Shooting Range Reservation instructions**

Members may reserve range time up to 14 days in advance. There is a 3 shooter limit per lane. You should reserve enough lanes to accommodate the size of your group.

The following slides will assist you in making your own range time.

Should you have any problems scheduling your range time, please Call 303-662-9900 for immediate assistance then report the problem by email to: <u>Customer Service</u>



### Please log in





### Welcome, Charles G. Allen

Welcome to the Centennial Gun Club Membership On-Line Reservation System!

**Open Invoices** 

No invoices to display

# If you have no reservations in the system, this is your Welcome Page.

Back To Top 🙈

Powered by EZFacility | Copyright 2013 © EZfacility Inc.

Service Code: 1-006751



#### Welcome, Charles G. Allen

Welcome to the Centennial Gun Club Membership On-Line Reservation System!

| Your Upcoming Shooting Lanes |                               |                  |        |           |                           |                   |
|------------------------------|-------------------------------|------------------|--------|-----------|---------------------------|-------------------|
|                              | Time