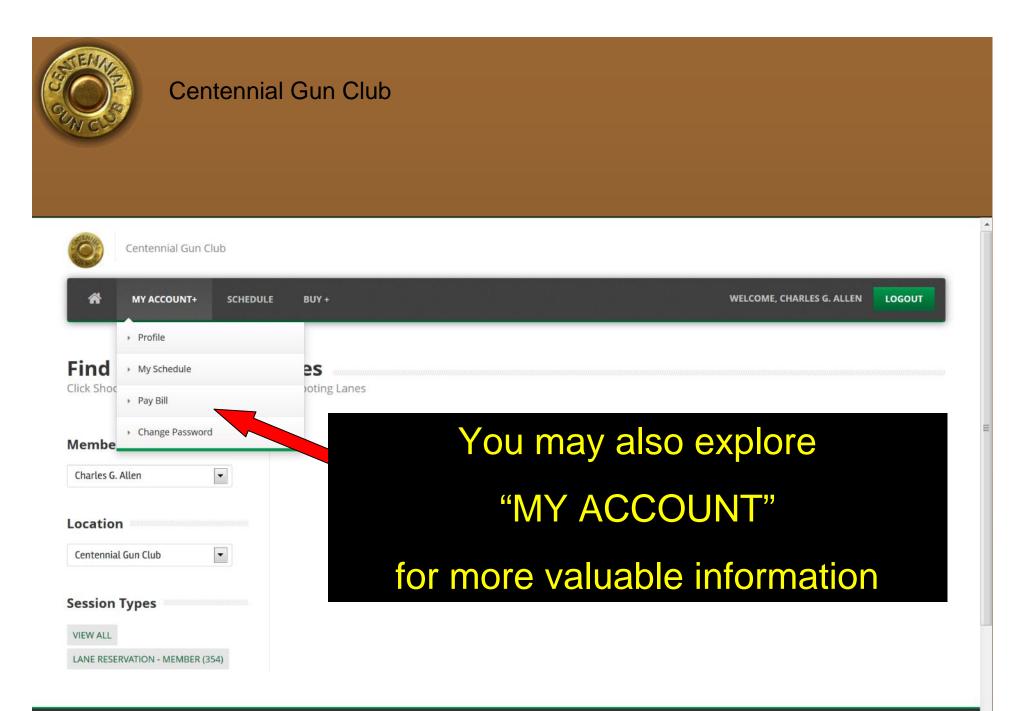

### Welcome, Charles G. Allen

Welcome to the Centennial Gun Club Membership On-Line Reservation System!

**Open Invoices** 

No invoices to display

**Open Invoices** 

No invoices to display