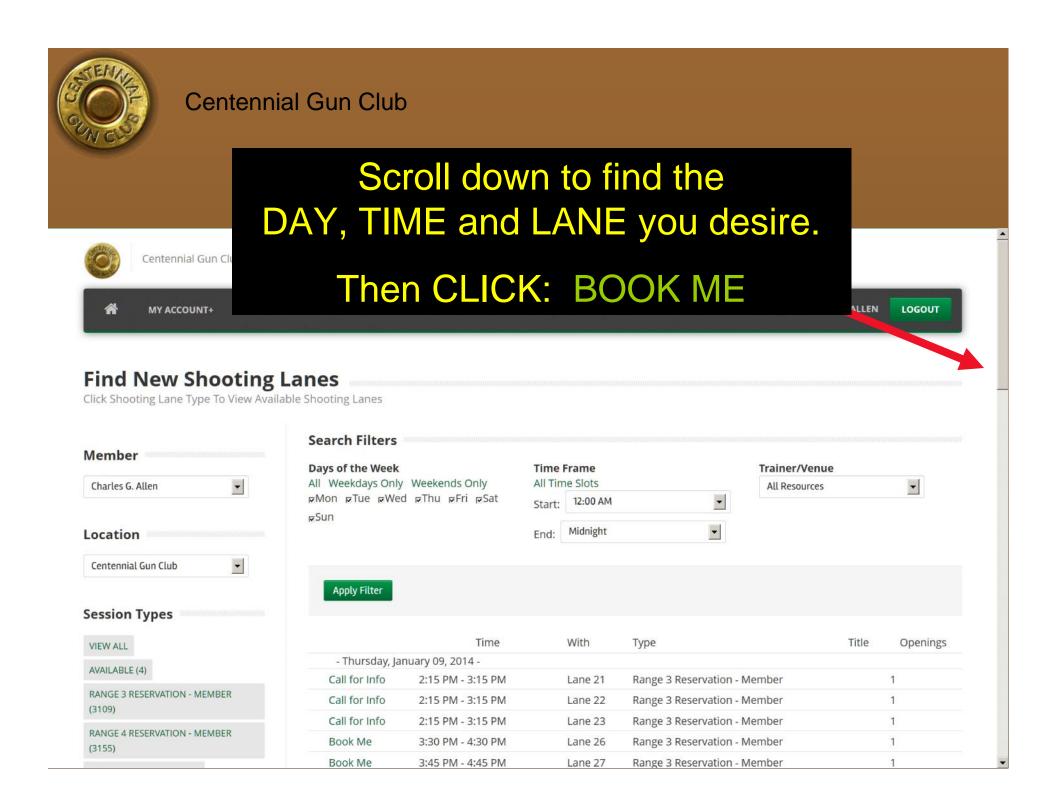

#### **Centennial Gun Club has 3 Ranges.** Range 3 are lanes 19-28 OUT Range 4 are lanes 29-38 -ind Statesman (Only) are lanes 1-8 Click Shooti **NEVER** select VIEW ALL or anything else that might show in the Member Session Types list because it will create errors. Charles G. Al Location -Centennial Gun Club Next, click on either: **Session Types Range 3 RESERVATION – MEMBER** VIEW ALL **Range 4 RESERVATION – MEMBER** RANGE 3 RESERVATION - MEMBER (3107)Statesman (only) RANGE 4 RESERVATION - MEMBER (3154)STATESMAN (ONLY) (2707)